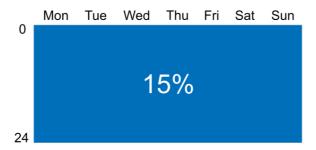

## **Prices**

Prices with discounts included.

Elección Plana

Enjoy a 15% discount on all energy you consume 24h per day, every day of the week.

The power to be billed shall be calculated in the same way as for the access tariff, with the billing applied by maximeter.

Hourly Periods: Tempo hours are considered every hours of each week day

Clients will be able to change the discount option at future, only once per month, accepting the options and conditions that would be available at that moment by a new contract